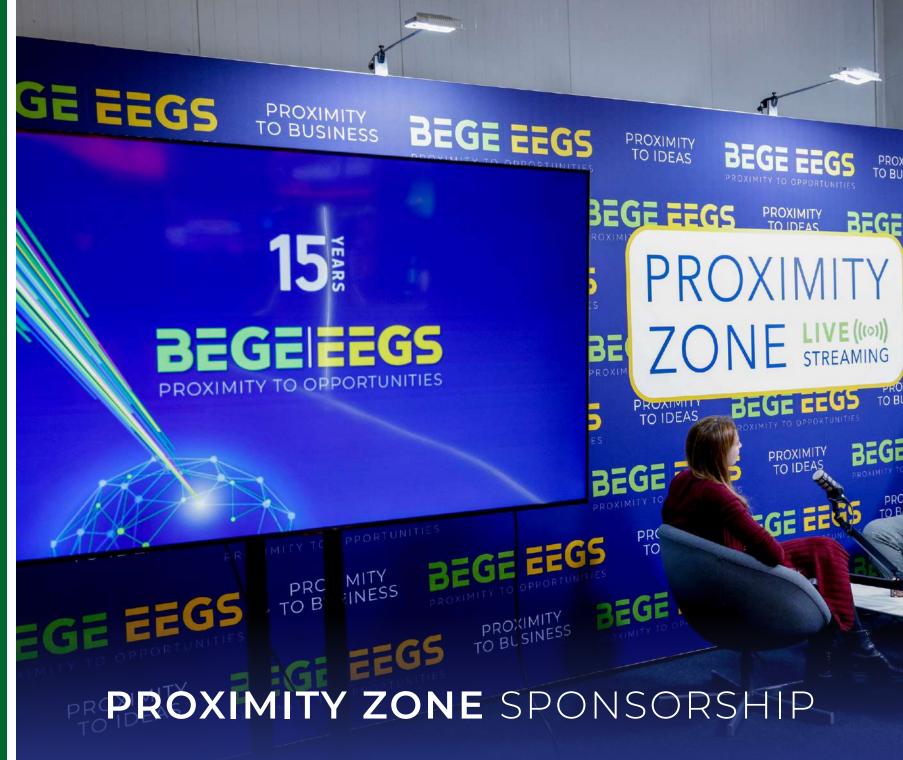

# PROXIMITY ZONE SPONSORSHIP: MAXIMIZE YOUR BRAND PRESENCE AT BEGE!

Introducing an exciting new opportunity at BEGE—the **Proximity Zone!** This unique feature will include a dedicated live streaming corner, where interviews and product presentations with the world's leading brands and experts will be broadcasted.

By becoming a sponsor, you not only secure your company's presence during the two days of the exhibition but also guarantee extensive visibility across various social media platforms and our YouTube channel. Your brand will be at the forefront of the event, connecting with a global audience.

### **SPONSORSHIP BENEFITS:**

- Logo Branding: Your company's logo will be prominently featured on the wall of the Proximity Zone, ensuring maximum exposure throughout the event.
- **Video Branding:** Your logo will appear in the intro box for each video streamed from the Proximity Zone, ensuring that you gain recognition during interviews and presentations.
- •Interview: Interview at the Proximity Zone with a company representative which will be live-streamed
- Additional visibility: Live streams will create additional visibility, with your logo being showcased across all video materials during the live broadcast and subsequently on our YouTube channel.