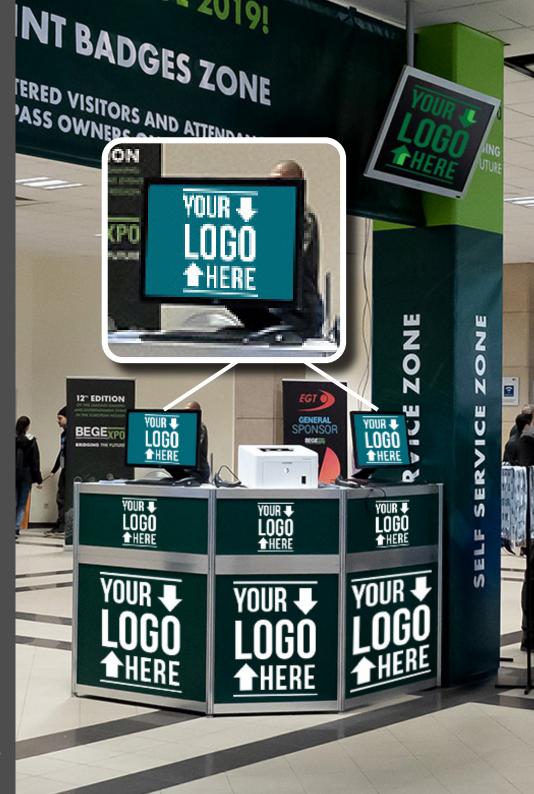

YOUR ↓ LOGO •HERE

Self Service Zone is situated at the central foyer of IEC, welcoming all the participants and visitors of BEGE 2022

### The Sponsorship Package Benefits (Exclusive for one company)

- Full branding of the area where the Self Service Zone is located;
- Your logo with title Sponsor of Self Service Zone on the screens where the registration process of the Zone will be made;
- Advertisement spot or logo (max. 30 sec) on the screens at the arches in front of the exhibition halls;
- Advertisement spot (max. 30 sec) on the 12 TV screens situated at the Inter Expo Center foyer;
- Logo on banner (0,85x2,00m) located in the central foyer in front of the exhibition halls entrances;