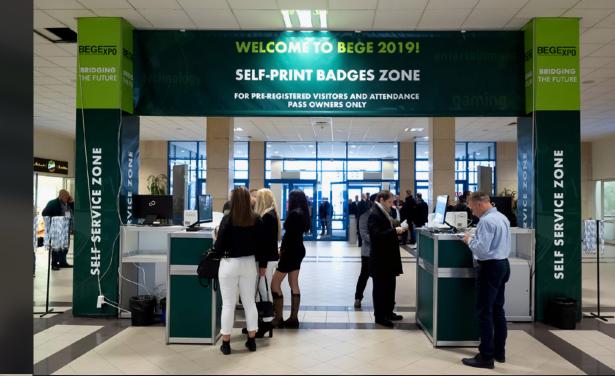

YOUR ↓ LOGO •HERE

Self Service Zone is situated at the central foyer of IEC, welcoming all the participants and visitors of BEGE 2022