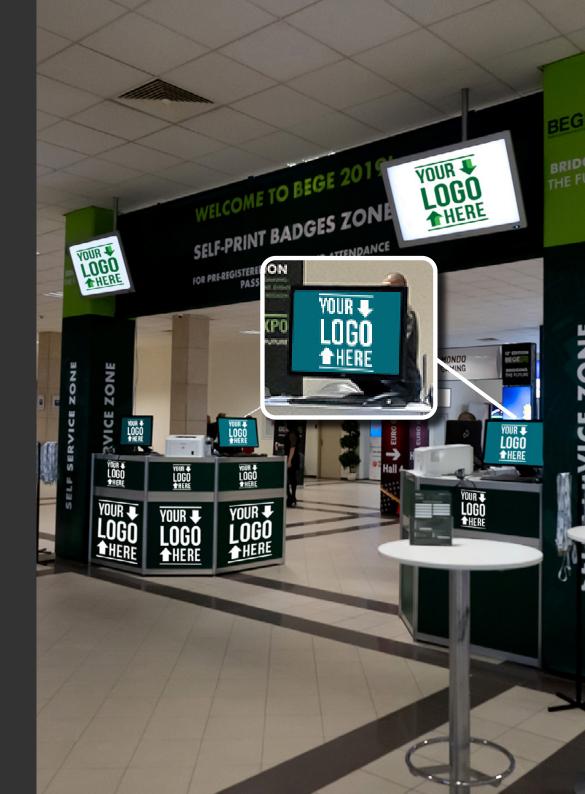

### The Sponsorship Package Benefits (Exclusive for one company)

- Full branding of the area where the Self Service Zone is located;
- Your logo with title Sponsor of Self Service Zone on the screens where the registration process of the Zone will be made;
- Advertisement spot or logo (max. 30 sec) on the screens at the arches in front of the exhibition halls;
- Advertisement spot (max. 30 sec) on the 12 TV screens situated at the Inter Expo Center foyer;
- Logo on banner (0,85x2,00m) located in the central foyer in front of the exhibition halls entrances;