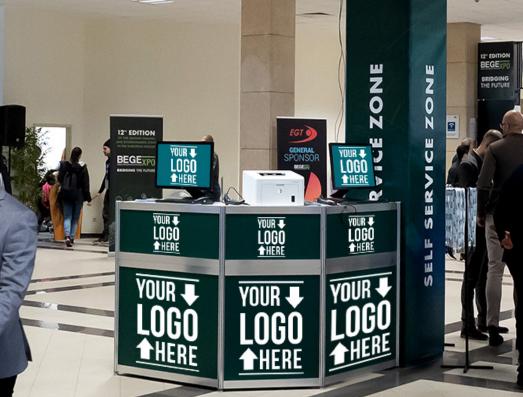

### The Sponsorship Package Benefits (Exclusive for one company)

- Full branding of the area where the Self Service Zone is located;
- Your logo with title Sponsor of Self Service Zone on the screens where the registration process of the Zone will be made;
- Advertisement spot or logo (max. 30 sec) on the screens at the arches in front of the exhibition halls;
- Advertisement spot (max. 30 sec) on the 12 TV screens situated at the Inter Expo Center foyer;
- Logo on banner (0,85x2,00m) located in the central foyer in front of the exhibition halls entrances;