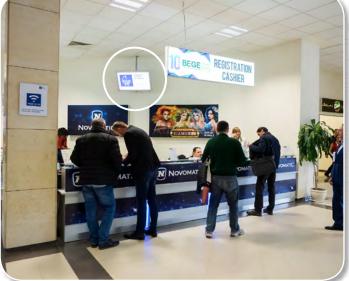

## Transmission of commercial on monitors in the central foyer and restaurants at InterExpo Center for the days of BEGE Expo

| DESCRIPTION                                                                                                                                             | PRICE W/O VAT |
|---------------------------------------------------------------------------------------------------------------------------------------------------------|---------------|
| • Commercial up to 30 sec long transmitted on 12 monitors<br>6 transmissions per hour per point / minumim 72 transmissions in the whole system per hour | □ 750€        |
| • 5 sec transmission of logo sign<br>6 transmissions per hour per point / minumim 72 transmissions in the whole system per hour                         | □ 400€        |