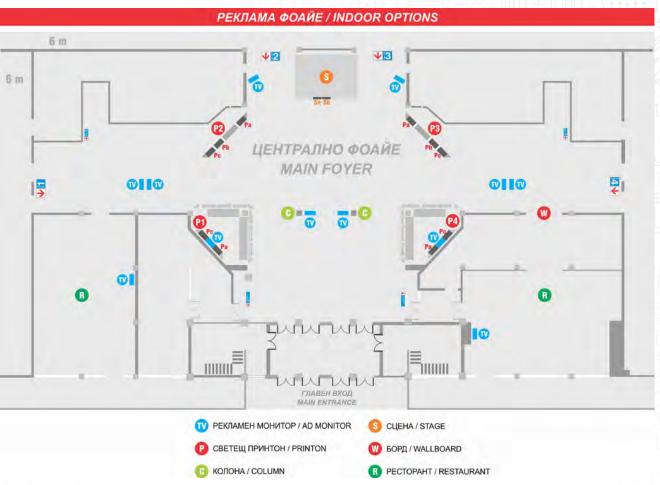

## Transmission of commercial on monitors in the central foyer and restaurants at InterExpo Center for the days of BEGE Expo

| DESCRIPTION                                                                                                                                             | PRICE W/O VAT |
|---------------------------------------------------------------------------------------------------------------------------------------------------------|---------------|
| • Commercial up to 30 sec long transmitted on 12 monitors<br>6 transmissions per hour per point / minumim 72 transmissions in the whole system per hour | □ 750€        |
| • 5 sec transmission of logo sign<br>6 transmissions per hour per point / minumim 72 transmissions in the whole system per hour                         | □ 400€        |