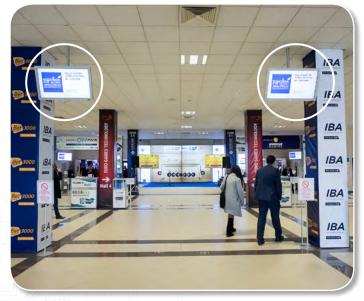

## Transmission of commercial on monitors in the central foyer and restaurants at InterExpo Center for the days of BEGE Expo

| DESCRIPTION                                                                                                                                             | PRICE W/O VAT |
|---------------------------------------------------------------------------------------------------------------------------------------------------------|---------------|
| • Commercial up to 30 sec long transmitted on 12 monitors<br>6 transmissions per hour per point / minumim 72 transmissions in the whole system per hour | □ 750€        |
| • 5 sec transmission of logo sign<br>6 transmissions per hour per point / minumim 72 transmissions in the whole system per hour                         | □ 400€        |